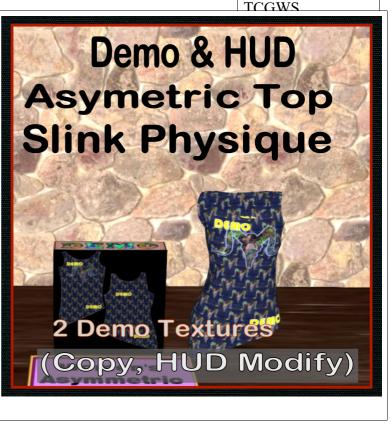

# **Demo Asymetric Dress**

Women's Asymetric Top Demo dress is for size texting. It come with two textures for fitting.

#### Shirt Model Slink Physique

#### FEATURES

- Mesh Dress Model
- HUD with two Demo Textures
- 10 Minute life on clothes

The items can be seen at the Milda locaions. http://maps.secondlife.com/secondlife/Milda/129/156/51.